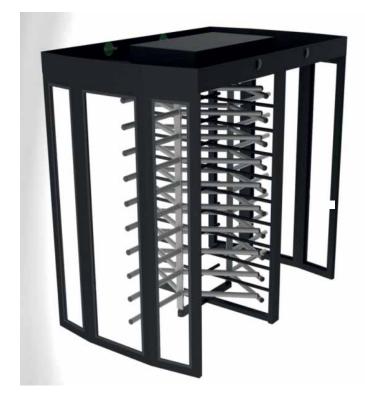

## Custom 312D Full height double turnstile

## Features

- Glass Side Panels.
- Can be integrated with all kinds of access control units and token systems.
- Activated by dry contact or via TTL input 5-48 v.
- Can be controlled via RS 232, RS 458 or LAN network.

## Specification

| Dimensions:  | 2180 x 2260 x 1410.                                                            |
|--------------|--------------------------------------------------------------------------------|
| Body:        | (304) Stainless Steel or Powder Coated<br>Sheet Metal. With glass side panels. |
| Arms:        | Stainless Steel, Powder Coated Steel.                                          |
| Power:       | 220 v. 50 Hz. Standby ~22W.                                                    |
|              | Max. ~120W.                                                                    |
| Temperature: | -10°C/+45°C.                                                                   |
| Flow Rate:   | Number of people/minute 12 to 30 max                                           |
|              | per rotor dependant on environment &                                           |
|              | access control system.                                                         |