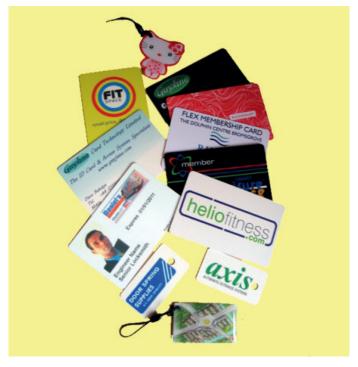

## ID & membership card printing services

- In house dye sublimation (10 ~ 500 cards) four colour printing, single side, dual side, signature strips, barcodes, magnetic strip and Mifare Classic encoding.
- Factory offset card printing, acrylic and gel filled proximity tokens (1,000 + cards) (500 + tokens)
- CMYK colour matching, full range of overlays including holograms. Sequential encoding.
- Artwork preparation services.