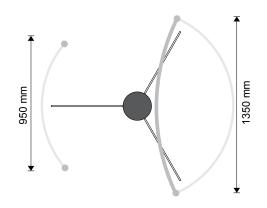

## Specification

| Dimensions: | 1000h x Ø1469mm.                             |
|-------------|----------------------------------------------|
| Weight:     | 60kg.                                        |
| Body:       | Polished Stainless Steel.                    |
| Wings:      | 3 x 10mm Laminated Glass or<br>Polycabonate. |
| Power:      | 220 v. 50 Hz. Standby ~8 W. Max. ~65W.       |