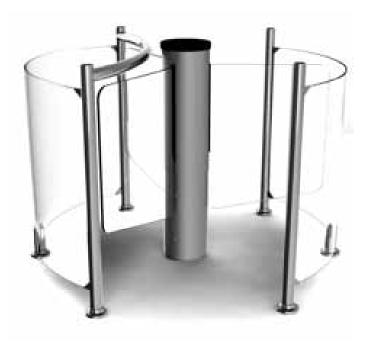

## GLA3G Three wing glass swing gate

## Features

- Stylish stainless steel and glass construction.
- Star galaxy marble top.
- Bi-directional motor driven system.
- Activated by dry contact or via TTL input 5-48v.
- Can be controlled via RS 232, RS 485 LAN network and integrated with access control systems.