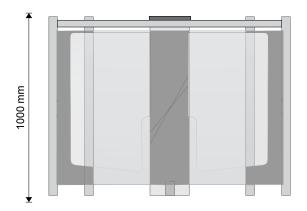

## Specification

| Dimensions: | 1000h x Ø1469mm.                             |
|-------------|----------------------------------------------|
| Weight:     | 60kg.                                        |
| Body:       | Polished Stainless Steel.                    |
| Wings:      | 3 x 10mm Laminated Glass or<br>Polycabonate. |
| Power:      | 220 v. 50 Hz. Standby ~8 W. Max. ~65W.       |