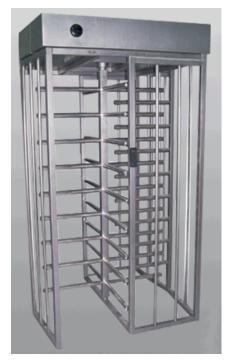

## BT402-S Full height turnstile

## Specification

**Dimensions:** 1280 x 2260 x 1220.

Weight: 350kg.

**Body:** (304) Stainless Steel or powder coated

sheet metal. Both alternatives are protected against water for external use.

**Arms:** Stainless Steel, Powder Coated Steel.