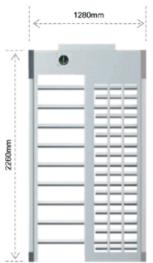

## Specification

**Dimensions:** 1280 x 2260 x 1220.

Weight: 350kg.

**Body:** (304) Stainless Steel or powder coated

sheet metal. Both alternatives are protected against water for external use.

**Arms:** Stainless Steel, Powder Coated Steel.