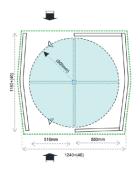

## Specification

**Dimensions:** 1280 x 2260 x 1220.

Weight: 350kg.

**Body:** (304) Stainless Steel or powder coated

sheet metal. Both alternatives are protected against water for external use.

**Arms:** Stainless Steel, Powder Coated Steel.