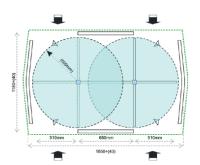

## Specification

**Dimensions:** 1890 x 2260 x 1220mm.

Weight: 550kg.

Arms:

**Body:** (304) Stainless Steel or powder coated

sheet metal. Both alternatives are protected against water for external use. Stainless Steel, Powder Coated Steel.

Power: 220 v. 50 Hz. Standby ~22W. Max. ~120W. Temperature: -10°C/+45°C (Opt. -50°C with heater unit)

Flow Rate Number of people/minute 12 to 30 max

per rotor dependant on environment &

access control system