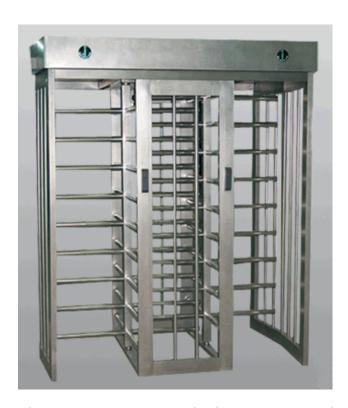

## BT402-D Full height double turnstile

## Specification

**Dimensions:** 1890 x 2260 x 1220mm.

Weight: 550kg.

Arms:

**Body:** (304) Stainless Steel or powder coated

sheet metal. Both alternatives are protected against water for external use. Stainless Steel, Powder Coated Steel.