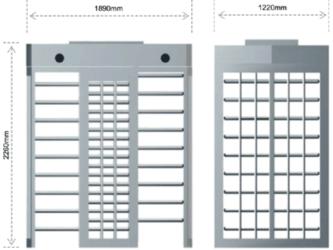

## Specification

**Dimensions:** 1890 x 2260 x 1220mm.

Weight: 550kg.

Arms:

**Body:** (304) Stainless Steel or powder coated

sheet metal. Both alternatives are protected against water for external use. Stainless Steel, Powder Coated Steel.