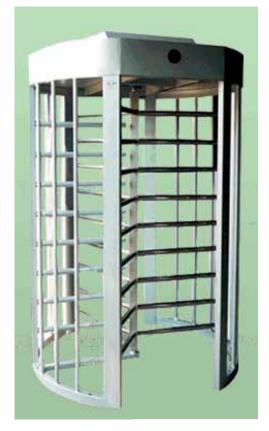

## BT312-S Full height turnstile

## Features

- Activated by dry contact or via TTL input 5-48v.
- Can be controlled via RS 232, RS 485 or LAN network.
- Can be integrated with all kinds of access control units and token systems.