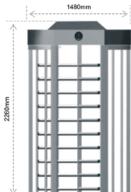

## Specification

| Dimensions:  | 1480 x 2260 x 1410.                                                                                                       |
|--------------|---------------------------------------------------------------------------------------------------------------------------|
| Weight:      | 320kg.                                                                                                                    |
| Body:        | (304) Stainless Steel Or Powder Coated<br>Sheet Metal. Both alternatives are<br>protected against water for external use. |
| Arms:        | Stainless Steel, Powder Coated Steel.<br>(Opt. Glass wingsl).                                                             |
| Power:       | 220 v. 50 Hz. Standby ~11W. Max. ~60W.                                                                                    |
| Temperature: | -10°C/+45°C (Opt50°C with heater unit).                                                                                   |
| Flow Rate:   | Number of people/minute 12 to 30 max dependant on environment & access control system.                                    |