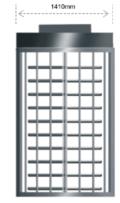

## Specification

| Dimensions:  | 1480 x 2260 x 1410.                                                                                                       |
|--------------|---------------------------------------------------------------------------------------------------------------------------|
| Weight:      | 320kg.                                                                                                                    |
| Body:        | (304) Stainless Steel Or Powder Coated<br>Sheet Metal. Both alternatives are<br>protected against water for external use. |
| Arms:        | Stainless Steel, Powder Coated Steel.<br>(Opt. Glass wingsl).                                                             |
| Power:       | 220 v. 50 Hz. Standby ~11W. Max. ~60W.                                                                                    |
| Temperature: | -10°C/+45°C (Opt50°C with heater unit).                                                                                   |
| Flow Rate:   | Number of people/minute 12 to 30 max dependant on environment & access control system.                                    |