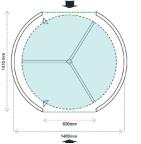

## Specification

| Dimensions:  | 1480 x 2260 x 1410.                                                                                                       |
|--------------|---------------------------------------------------------------------------------------------------------------------------|
| Weight:      | 320kg.                                                                                                                    |
| Body:        | (304) Stainless Steel Or Powder Coated<br>Sheet Metal. Both alternatives are<br>protected against water for external use. |
| Arms:        | Stainless Steel, Powder Coated Steel.<br>(Opt. Glass wingsl).                                                             |
| Power:       | 220 v. 50 Hz. Standby ~11W. Max. ~60W.                                                                                    |
| Temperature: | -10°C/+45°C (Opt50°C with heater unit).                                                                                   |
| Flow Rate:   | Number of people/minute 12 to 30 max dependant on environment & access control system.                                    |