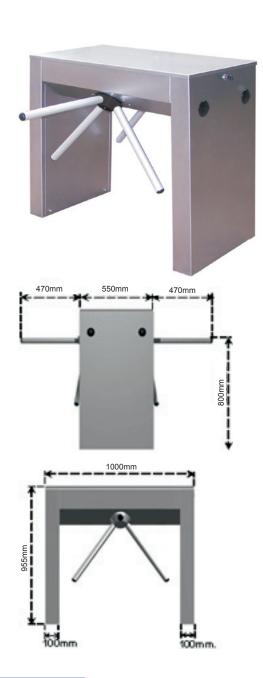

## Specification

**Dimensions:**  $1000 \times 995 \times 550 + \text{Arm length}$ 

(2 x 470mm).

Weight: 65kg.

**Body:** 2 mm (304) Stainless Steel or powder

coated sheet metal. Both alternatives are protected against water for

external use.

**Arms:** Ø 40 x 2.5mm (304) Stainless Steel.

**Power:** 220 v. 50 Hz. Standby ~22W.

Max. ~120W.

**Temperature:**  $-10^{\circ}\text{C}/+45^{\circ}\text{C}$  (Opt.  $-50^{\circ}\text{C}$  with